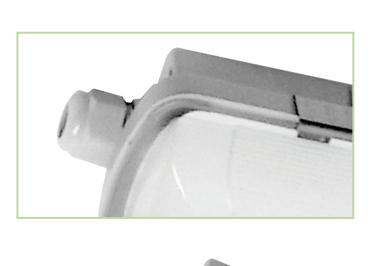

New design protects the LEDs from disassembly-related damage, ensuring their continued reliability and simplified maintenance.

50-60Hz

The version featuring through wiring simplifies installation and ensures a seamless connection between fixtures.