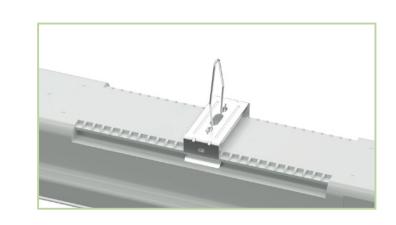

The cable-mounted Wieland IP65 connector allows for swift power connection to the supply or between luminaires.

Surfaced or suspended mounting with flexible optional fixing points.

The luminaire can be an emergency backup unit built-in, providing light in case of a power outage.