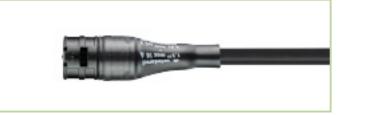

The cable-mounted Wieland IP65 connector allows for swift power connection to the supply or between luminaires.

Surfaced or suspended mounting with flexible optional fixing points.

The luminaire can be an emergency backup unit built-in, providing light in case of a power outage.