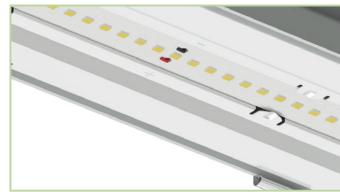

New design protects the LEDs from disassembly-related damage, ensuring their continued reliability and simplified maintenance.

50-60Hz

The version featuring through wiring simplifies installation and ensures a seamless connection between fixtures.