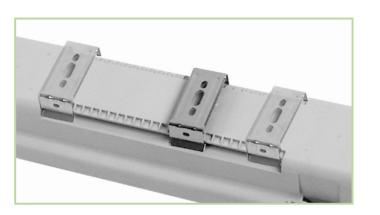

Housing is made from resistant polycarbonate.

Diffuser is made from opal polycarbonate.

Clips are made from inox steel.

Service lifetime 50,000 hours/L80/B50

Wide range of temperature -40°C to +55 °C

With an IP66 rating for dust and water resistance and an IK08 rating for impact resistance, this luminaire is the ideal choice for demanding environments.