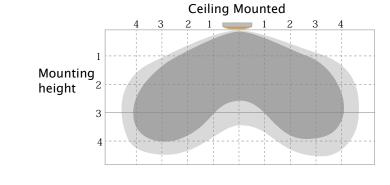

e lifetime 50,000 hours/L80/B50

Wide range of temperature -40°C to +55 °C

With an IP66 rating for dust and water resistance and an IK08 rating for impact resistance, this luminaire is the ideal choice for demanding environments.











The cable-mounted Wieland IP65 connector allows for swift power connection to the supply or between luminaires.





Surfaced or suspended mounting with flexible optional fixing points.

The luminaire can be an emergency backup unit built-in, providing light in case of a power outage.



New design protects the LEDs from disassembly-related damage, ensuring their continued reliability and simplified maintenance.













50-60Hz







The version featuring through wiring simplifies installation and ensures a seamless connection between fixtures.



The available version with the integrated sensor, provides a more comprehensive solution offering additional benefits.







RADITION VOL SLEEM