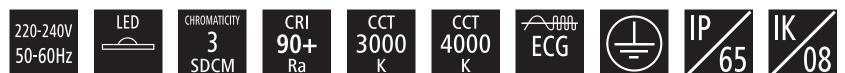

Mounted on a sturdy 3-meter pole, this luminaire offers customizable color temperatures of 3000K or 4000K and a high CRI of over 90 for exceptional color rendition. Built to withstand harsh outdoor conditions, boasts IP65 protection against water, and dust, and IK08 impact resistance.

Experience the perfect blend of performance and aesthetics.

 Net Lumen Output (at Ta=25°C) 1550 lm, 1650 lm 3100 lm, 3300 lm

 Power Consumption 33 W, 66 W, 99 W

 System Efficacy 47-50 lm/W

 Chromacity 3-step MacAdam

 Colour rendering index > 90

 Colour temperature 3000 K, 4000 K, on request

2200 K, 2700 K

4650 lm, 4950 lm

 Wiring FIX, on request dimmable

 Optical System Diffuser

Housing: Die-cast aluminium Materials

and extruded aluminium