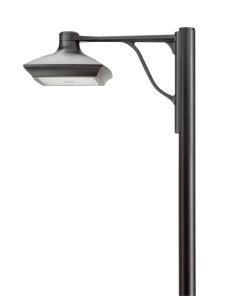

## ORION BLAZE

We introduce the Orion Blaze outdoor luminaire, a versatile lighting solution designed to enhance urban environments. Available in Uno, Duo, or Trio configurations, delivers superior illumination with its advanced optical diffuser system.

Mounted on a sturdy 3-meter pole, this luminaire offers customizable color temperatures of 3000K or 4000K and a high CRI of over 90 for exceptional color rendition. Built to withstand harsh outdoor conditions, boasts IP65 protection against water, and dust, and IK08 impact resistance.

Diffuser: Extra clear

polycarbonate

 Surface Finish Polyester powder paint

60,000 hours/L80/B15 Service Lifetime (Ta 40°C)

 Dimmensions (L x W x H) UNO 570 x 280 x 3000 mm

DUO 1100 x 280 x 3000 mm

TRIO 1100 x 540 x 3000 mm