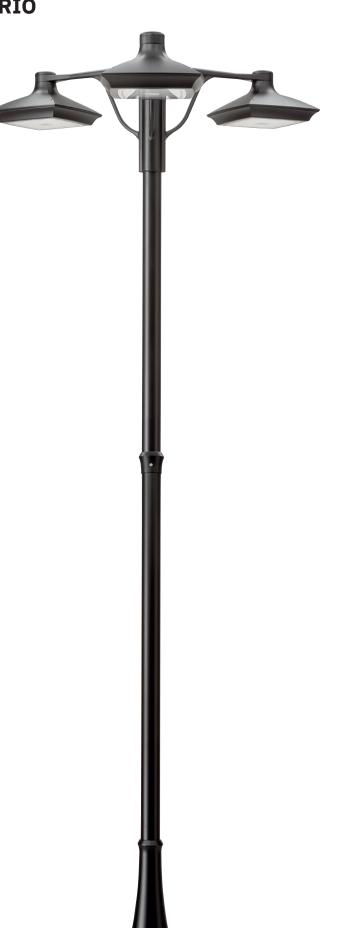

## ORION BLAZE

We introduce the Orion Blaze outdoor luminaire, a versatile lighting solution designed to enhance urban environments. Available in Uno, Duo, or Trio configurations, delivers superior illumination with its advanced optical diffuser system.

Mounted on a sturdy 3-meter pole, this luminaire offers customizable color temperatures of 3000K or 4000K and a high CRI of over 90 for exceptional color rendition. Built to withstand harsh outdoor conditions, boasts IP65 protection against water, and dust, and IK08 impact resistance.

Diffuser: Extra clear

polycarbonate

 Surface Finish Polyester powder paint

60,000 hours/L80/B15 Service Lifetime (Ta 40°C)

 Dimmensions (L x W x H) UNO 570 x 280 x 3000 mm

DUO 1100 x 280 x 3000 mm

TRIO 1100 x 540 x 3000 mm