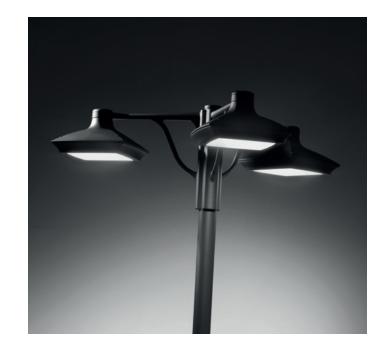

## ORION BLAZE

We introduce the Orion Blaze outdoor luminaire, a versatile lighting solution designed to enhance urban environments. Available in Uno, Duo, or Trio configurations, delivers superior illumination with its advanced optical diffuser system.

Mounted on a sturdy 3-meter pole, this luminaire offers customizable color temperatures of 3000K or 4000K and a high CRI of over 90 for exceptional color rendition. Built to withstand harsh outdoor conditions, boasts IP65 protection against water, and dust, and IK08 impact resistance.