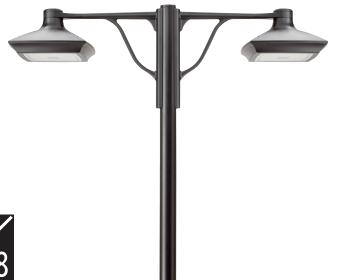

## ORION BLAZE

We introduce the Orion Blaze outdoor luminaire, a versatile lighting solution designed to enhance urban environments. Available in Uno, Duo, or Trio configurations, delivers superior illumination with its advanced optical diffuser system.

Mounted on a sturdy 3-meter pole, this luminaire offers customizable color temperatures of 3000K or 4000K and a high CRI of over 90 for exceptional color rendition. Built to withstand harsh outdoor conditions, boasts IP65 protection against water, and dust, and IK08 impact resistance.

Diffuser: Extra clear

polycarbonate

 Surface Finish Polyester powder paint

60,000 hours/L80/B15 Service Lifetime (Ta 40°C)

 Dimmensions (L x W x H) UNO 570 x 280 x 3000 mm

DUO 1100 x 280 x 3000 mm

TRIO 1100 x 540 x 3000 mm