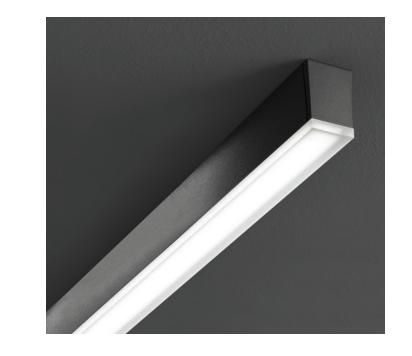

## LUNALUX

Lunalux is a minimalist luminaire designed for outdoor use. It can be mounted on walls or ceilings, which offers versatile installation options. Blending timeless aesthetics with cutting-edge technology, this luminaire is a testament to rigorous research and development. Its classic form conceals advanced engineering, delivering both exceptional performance and visual appeal. The optical component, an opal glass diffuser, emits a soft, even glow. Engineered for durability, the luminaire boasts IP67 weather resistance and IK10 impact protection, ensuring long-lasting performance in outdoor environments.