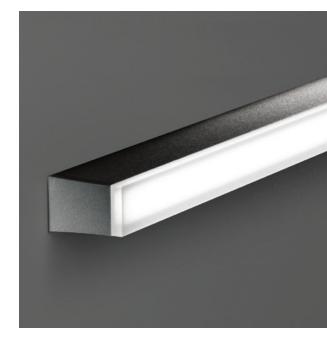

## LUNALUX

Lunalux is a minimalist luminaire designed for outdoor use. It can be mounted on walls or ceilings, which offers versatile installation options. Blending timeless aesthetics with cutting-edge technology, this luminaire is a testament to rigorous research and development. Its classic form conceals advanced engineering, delivering both exceptional performance and visual appeal. The optical component, an opal glass diffuser, emits a soft, even glow. Engineered for durability, the luminaire boasts IP67 weather resistance and IK10 impact protection, ensuring long-lasting performance in outdoor environments.