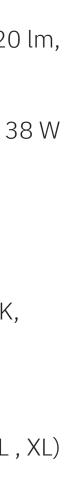

XL

S

- Net Lumen Output (at Ta=25°C)
- Power Consumption
- System Efficacy
- Chromacity
- Colour rendering index
- Colour temperature
- Wiring
- Optical System
- Beam Angle
- Materials
- Surface Finish
- Service Lifetime (Ta 40°C)
- Dimmensions (L x W x H)
- S 115 lm, M 510 lm, L 1020 lm, XL 1294 lm S 4 W, M 16 W, L 30 W, XL 38 W 29-34 lm/W 3-step MacAdam > 90 3000 K, on request 2200 K, 2700 K, 4000 K, RGBW FIX on request dimmable (M, L, XL) Diffuser 120° Housing: Extruded aluminium Diffuser: Opal glass Polyester powder paint 60,000 hours/L80/B15 S 130 x 47 x 77 mm M 318 x 47 x 77 mm L 600 x 47 x 77 mm XL 882 x 47 x 77 mm