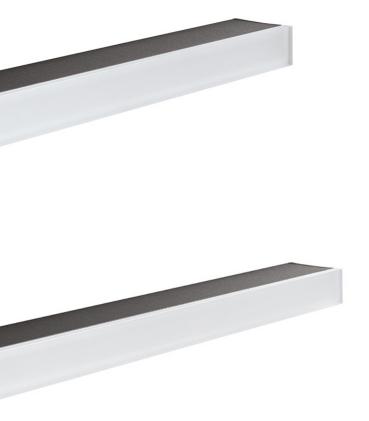

## LUNALUX

Lunalux is a minimalist luminaire designed for outdoor use. It can be mounted on walls or ceilings, which offers versatile installation options. Blending timeless aesthetics with cutting-edge technology, this luminaire is a testament to rigorous research and development. Its classic form conceals advanced engineering, delivering both exceptional performance and visual appeal. The optical component, an opal glass diffuser, emits a soft, even glow. Engineered for durability, the luminaire boasts IP67 weather resistance and IK10 impact protection, ensuring long-lasting performance in outdoor environments.