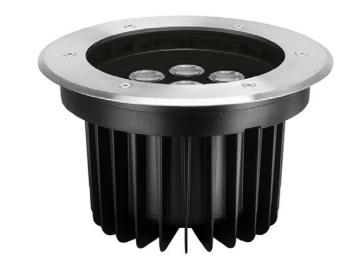

2700 K, 4000 K, RGBW

FIX, on request dimmable

Lenses

spot 11°

medium 30°

wide flood 60°

asymmetric 70° x ß40°

Housing: Die-cast aluminium

Cover: Extra clear tempered

glass 12 mm

Polyester powder paint

60,000 hours/L80/B15

CIRCLE M ø 175 x 59 mm

SQUARE M 175 x 175 x 59 mm

CIRCLE L ø 234 x 150 mm

SQUARE L 234 x 175 x 150 mm