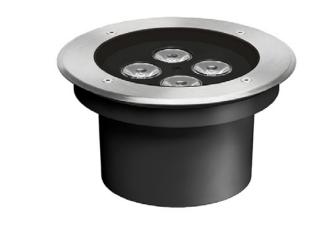

Cover: Extra clear tempered

glass 12 mm

Polyester powder paint

60,000 hours/L80/B15

CIRCLE M ø 175 x 59 mm

SQUARE M 175 x 175 x 59 mm

CIRCLE L ø 234 x 150 mm

SQUARE L 234 x 175 x 150 mm