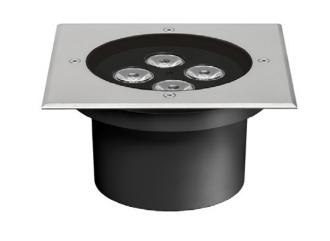

## GOVEN

The Goven luminaire is a sleek and functional outdoor lighting solution crafted from die-cast aluminum and tempered 12mm glass. Its elegant, stainless steel frame is available in both circular and square designs, seamlessly blending into various outdoor environments.

**CIRCLE M** 

**CIRCLE L** 

**SQUARE M** 

**SQUARE L** 

 Net Lumen Output (at Ta=25°C) M 864 lm, 673 lm, 656 lm,

623 lm, L 1569 lm, 1465 lm,

1534 lm, 1534 lm

Power Consumption

Cover: Extra clear tempered

glass 12 mm

Polyester powder paint

60,000 hours/L80/B15

CIRCLE M ø 175 x 59 mm

SQUARE M 175 x 175 x 59 mm

CIRCLE L ø 234 x 150 mm

SQUARE L 234 x 175 x 150 mm