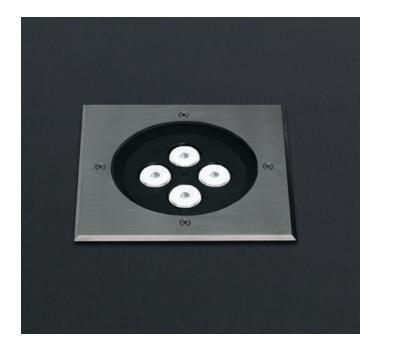

## GOVEN

The Goven luminaire is a sleek and functional outdoor lighting solution crafted from die-cast aluminum and tempered 12mm glass. Its elegant, stainless steel frame is available in both circular and square designs, seamlessly blending into various outdoor environments.

**CIRCLE M** 

**CIRCLE L** 

**SQUARE M** 

**SQUARE L** 

 Net Lumen Output (at Ta=25°C) M 864 lm, 673 lm, 656 lm,

623 lm, L 1569 lm, 1465 lm,

1534 lm, 1534 lm

Power Consumption

Cover: Extra clear tempered

glass 12 mm

Polyester powder paint

60,000 hours/L80/B15

CIRCLE M ø 175 x 59 mm

SQUARE M 175 x 175 x 59 mm

CIRCLE L ø 234 x 150 mm

SQUARE L 234 x 175 x 150 mm