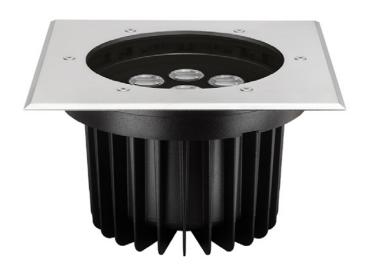

## GOVEN

The Goven luminaire is a sleek and functional outdoor lighting solution crafted from die-cast aluminum and tempered 12mm glass. Its elegant, stainless steel frame is available in both circular and square designs, seamlessly blending into various outdoor environments.

**CIRCLE M** 

**CIRCLE L** 

**SQUARE M** 

**SQUARE L** 

 Net Lumen Output (at Ta=25°C) M 864 lm, 673 lm, 656 lm,

623 lm, L 1569 lm, 1465 lm,

1534 lm, 1534 lm

Power Consumption

Cover: Extra clear tempered

glass 12 mm

Polyester powder paint

60,000 hours/L80/B15

CIRCLE M ø 175 x 59 mm

SQUARE M 175 x 175 x 59 mm

CIRCLE L ø 234 x 150 mm

SQUARE L 234 x 175 x 150 mm