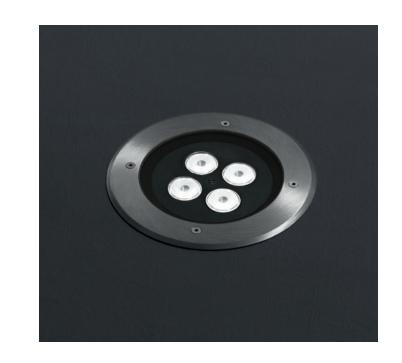

## GOVEN

The Goven luminaire is a sleek and functional outdoor lighting solution crafted from die-cast aluminum and tempered 12mm glass. Its elegant, stainless steel frame is available in both circular and square designs, seamlessly blending into various outdoor environments.

The Goven is ideal for illuminating driveways, pathways, bike lanes, and more, withstands vehicles up to 2000 kg driving at a maximum of 20 km/h. With four distinct light distribution patterns, it offers flexibility for different spaces. Its minimalist design ensures that the light is focused where it is needed, guiding your way safely.

**CIRCLE M** 

**CIRCLE L** 

**SQUARE M** 

**SQUARE L** 

 Net Lumen Output (at Ta=25°C) M 864 lm, 673 lm, 656 lm,

623 lm, L 1569 lm, 1465 lm,

1534 lm, 1534 lm

Power Consumption