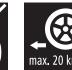

The Goven is ideal for illuminating driveways, pathways, bike lanes, and more, withstands vehicles up to 2000 kg driving at a maximum of 20 km/h. With four distinct light distribution patterns, it offers flexibility for different spaces. Its minimalist design ensures that the light is focused where it is needed, guiding your way safely.