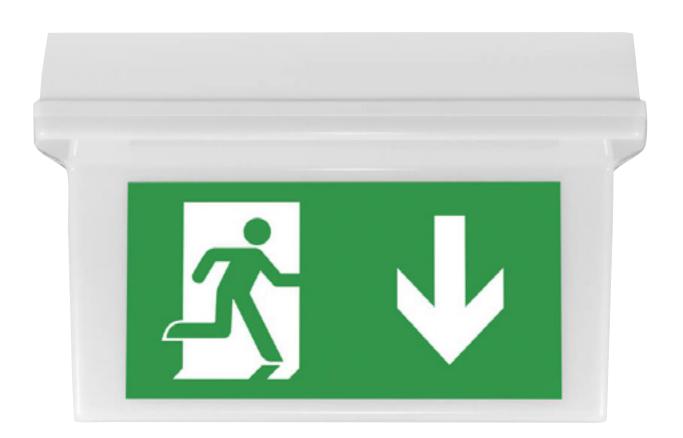

### **Product description**

HELIOS is a type of emergency or escape-sign luminaire designed for surface mounting, with ceiling/wall/ceiling pipe bracket, on choice with a protected wire guard (to get IK10) as an accessory. For its production, we used highquality components and extremely efficient light sources, which means that above-average parameters distinguish the luminaire in terms of luminous flux. It was developed to meet the needs of the most demanding installations. High IP (IP65) and a wide range of versions make it the perfect choice for large industrial areas, tunnels, or parking lots.

### **Technical features:**

- Viewing : double-sided
- Viewing distance: 25 m
- Housing: white polycarbonate
- Diffuser: opal polycarbonate
- Colour temperature: 6000K
- Battery: Ni-Cd 3,6V
- Charging max. 24h
- Service lifetime: 50,000 hours
- Ambient temperature: Ta = 0°C...+40°C
- Degree of protection: IP42 or IP65, IK08
- Dimmensions: 356 x 136 x 219 mm