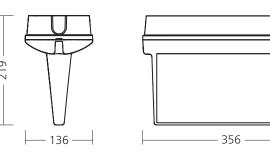

## **Dimmensions**

### **Technical features:**

- Viewing : double-sided
- Viewing distance: 25 m
- Housing: white polycarbonate
- Diffuser: opal polycarbonate
- Colour temperature: 6000K
- Battery: Ni-Cd 3,6V
- Charging max. 24h
- Service lifetime: 50,000 hours
- Ambient temperature: Ta = 0°C...+40°C
- Degree of protection: IP42 or IP65, IK08
- Dimmensions: 356 x 136 x 219 mm