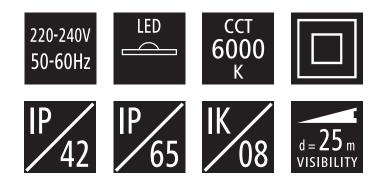

### **Technical features:**

- Viewing : double-sided
- Viewing distance: 25 m
- Housing: white polycarbonate
- Diffuser: opal polycarbonate
- Colour temperature: 6000K
- Battery: Ni-Cd 3,6V
- Charging max. 24h
- Service lifetime: 50,000 hours
- Ambient temperature: Ta = 0°C...+40°C
- Degree of protection: IP42 or IP65, IK08
- Dimmensions: 356 x 136 x 219 mm