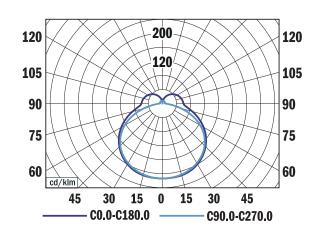

# **Photometry**

CORIS IP54 M, 4900 lm 4000 K LOR = 100% lower flux fraction 81% upper flux fraction 19% UGR < 25