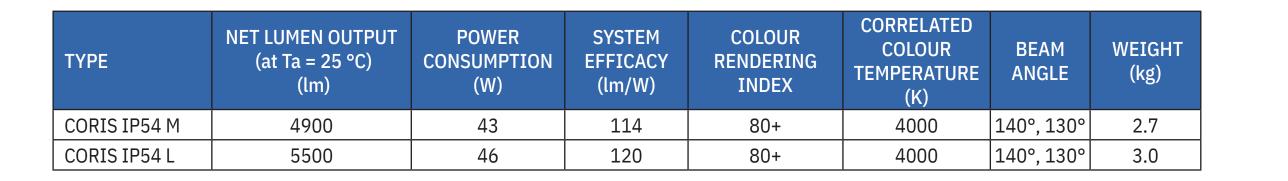

## **Technical features:**

- Optical system: opal diffuser
- Housing: flame restistant fibre-class reinforced polyester
- Diffuser: PMMA
- Chromacity: 3-step MacAdam
- Colour rendering index: min. 80
- Colour temperature: 4000K, on request 3000K
- Electronic control gear: FIX (ECG), on request DALI, Emergency unit variant
- Service lifetime: 50,000 hours/L80/B10 (ta 25°C)
- Ambient temperature: Ta = -20°C...+30°C (M), +25°C (L)
- Degree of protection: IP54
- Dimmensions: M 1260 x 105 x 95 mm, L 1560 x 105 x 95 mm

# **Photometry**

CORIS IP54 M, 4900 lm 4000 K LOR = 100% lower flux fraction 81% upper flux fraction 19% UGR < 25