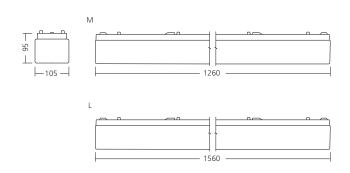

## **Technical features:**

- Optical system: opal diffuser
- Housing: flame restistant fibre-class reinforced polyester
- Diffuser: PMMA
- Chromacity: 3-step MacAdam
- Colour rendering index: min. 80
- Colour temperature: 4000K, on request 3000K
- Electronic control gear: FIX (ECG), on request DALI, Emergency unit variant
- Service lifetime: 50,000 hours/L80/B10 (ta 25°C)
- Ambient temperature: Ta = -20°C...+30°C (M), +25°C (L)
- Degree of protection: IP54
- Dimmensions: M 1260 x 105 x 95 mm, L 1560 x 105 x 95 mm

#### **Dimmensions**