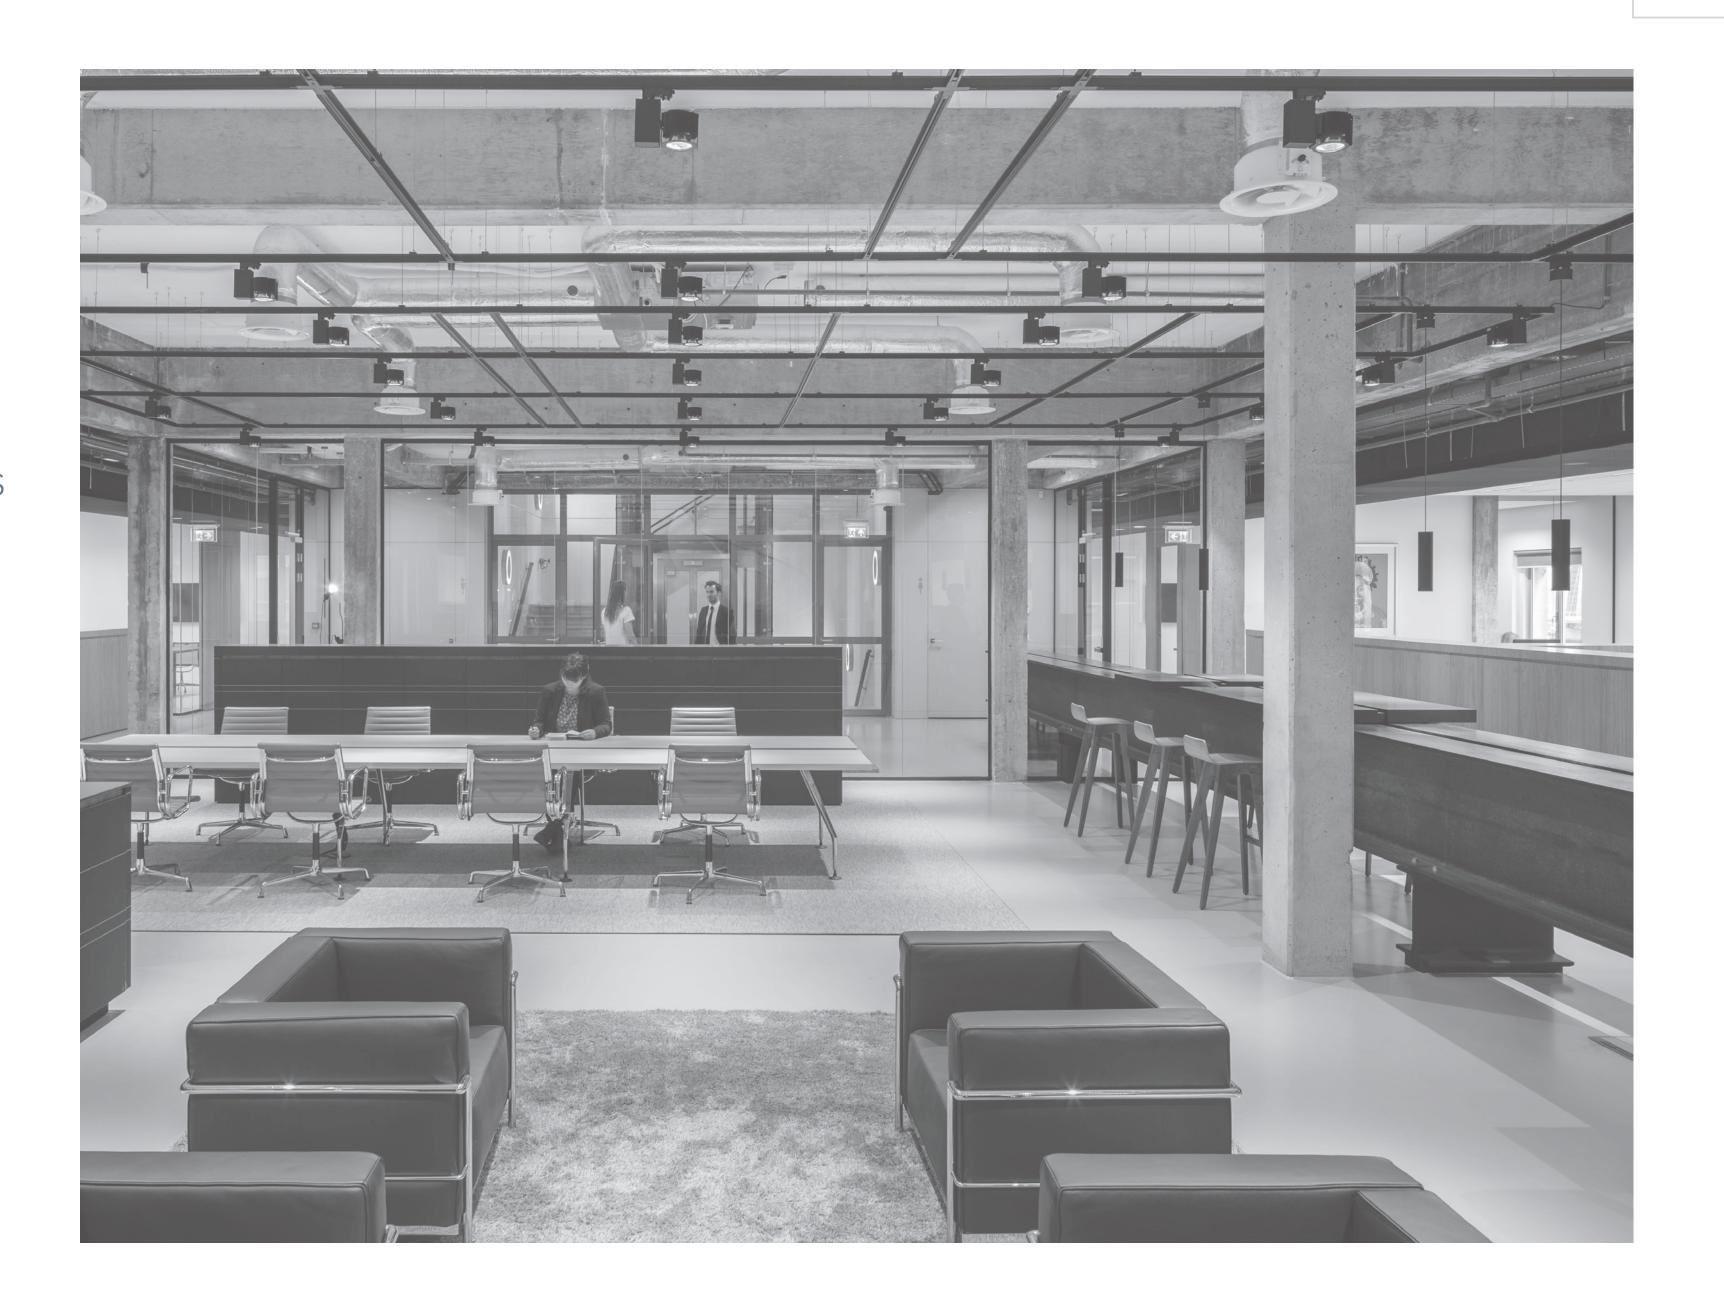

## TRAX

TRAX is a customizable track lighting system that works with standard main voltage.

It caters to various design needs with surface-mounted, suspended, recessed, and trimless options.
This offers many components, allowing you to create unique lighting configurations in any shape.

To seamlessly integrate into your space, tracks come in various lengths (1, 2, 3, and 4 meters) and colors (white, black, and gray).

Connect your desired luminaires with the compatible adapters for a functional and stylish lighting solution.