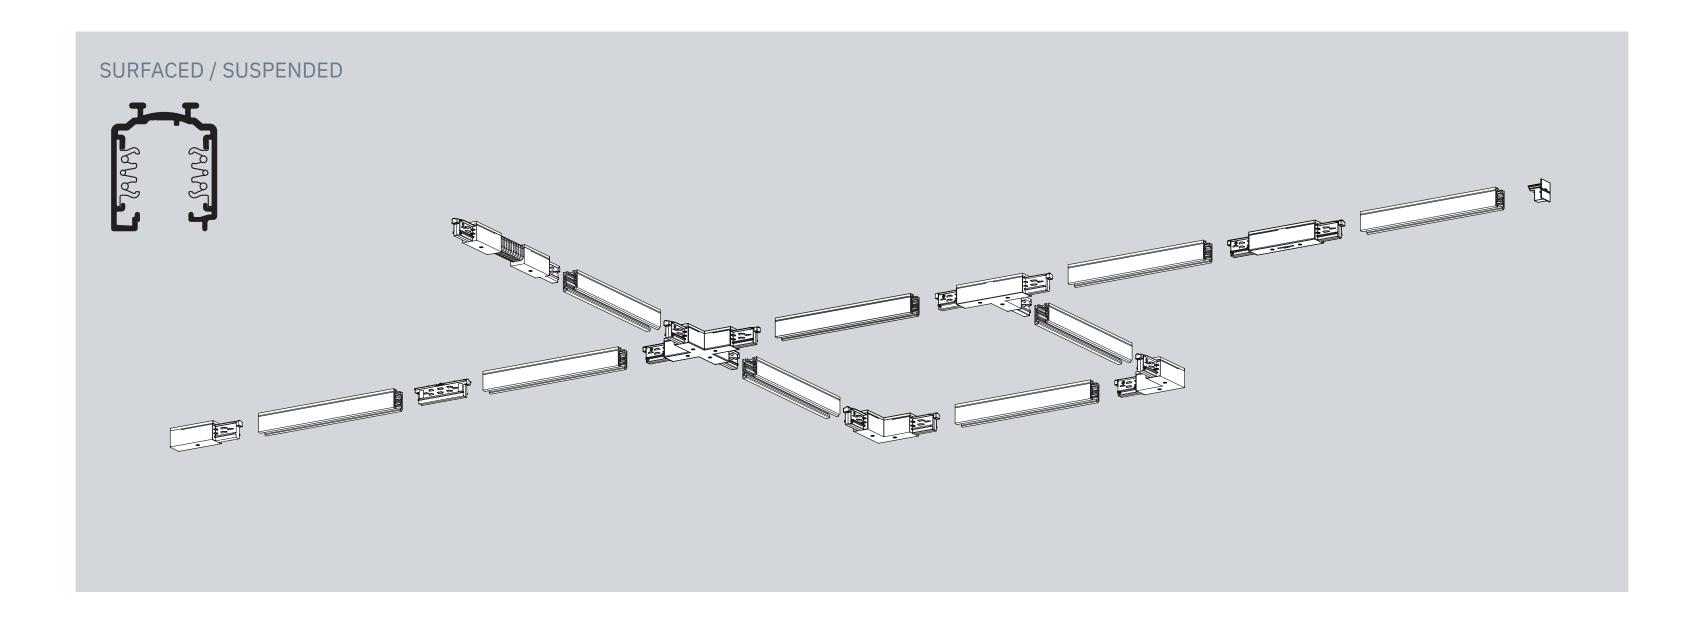

## TRAX

TRAX is a customizable track lighting system that works with standard main voltage.

It caters to various design needs with surface-mounted, suspended, recessed, and trimless options.
This offers many components, allowing you to create unique lighting configurations in any shape.

SURFACED RECESSED TRIMLESS SUSPENDED