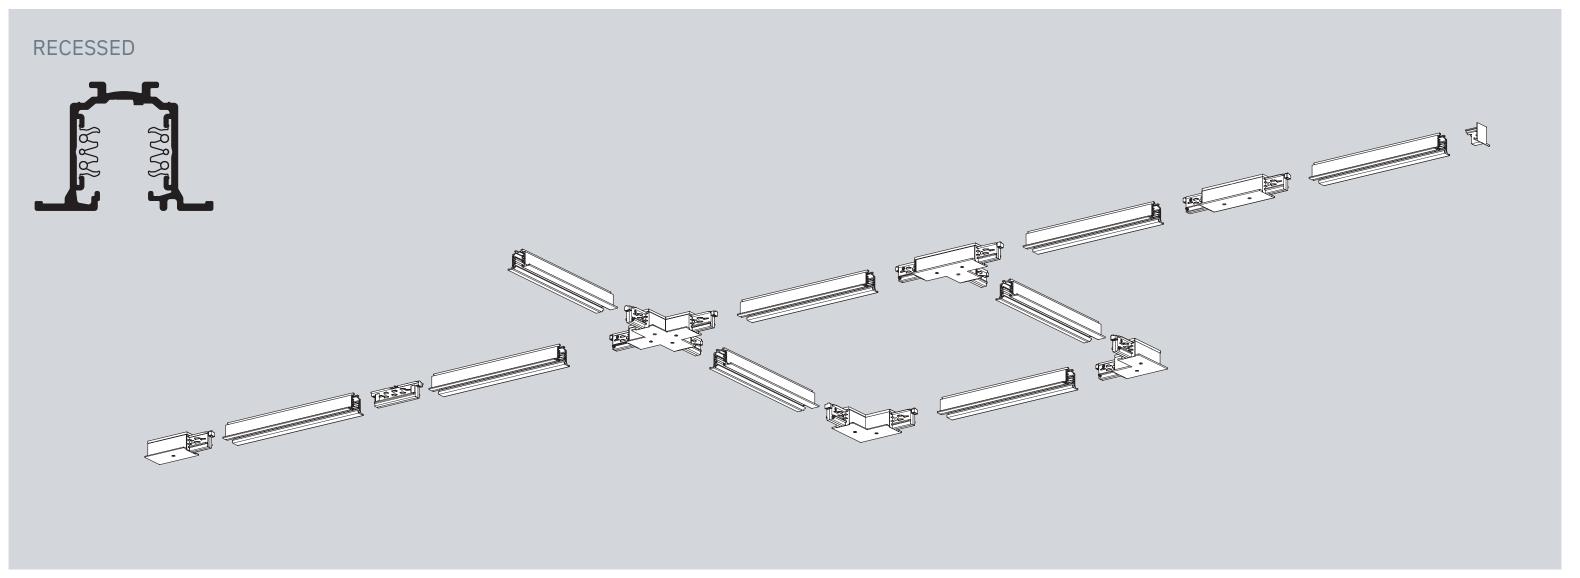

## TRAX

TRAX is a customizable track lighting system that works with standard main voltage.

It caters to various design needs with surface-mounted, suspended, recessed, and trimless options.
This offers many components, allowing you to create unique lighting configurations in any shape.

SURFACED RECESSED TRIMLESS SUSPENDED