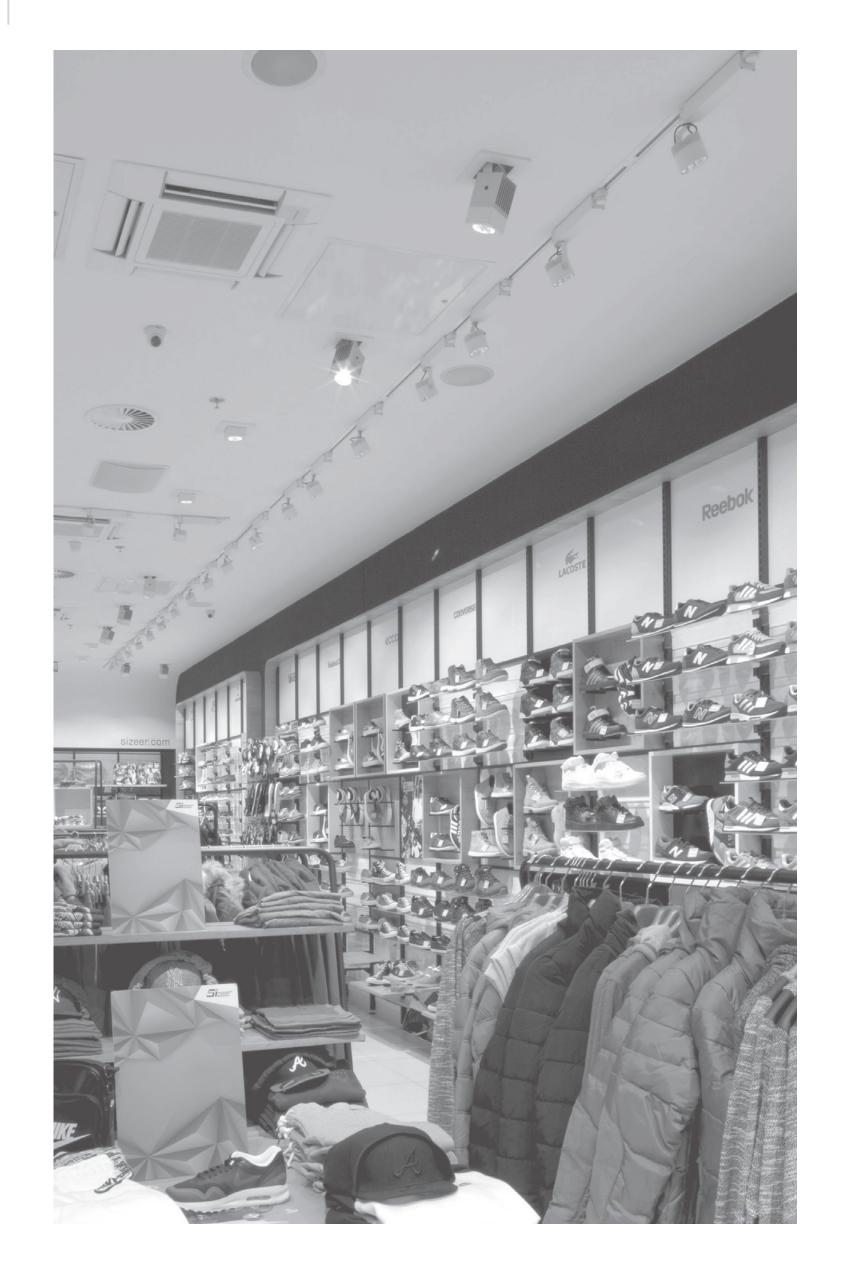

## TRAX

TRAX is a customizable track lighting system that works with standard main voltage.

It caters to various design needs with surface-mounted, suspended, recessed, and trimless options.
This offers many components, allowing you to create unique lighting configurations in any shape.

To seamlessly integrate into your space, tracks come in various lengths (1, 2, 3, and 4 meters) and colors (white, black, and gray).

Connect your desired luminaires with the compatible adapters for a functional and stylish lighting solution.