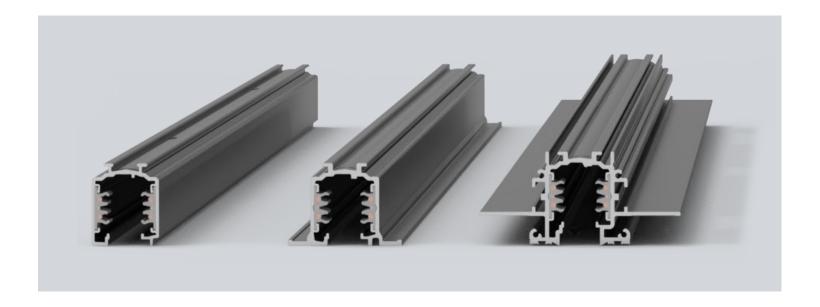

## TRAX

TRAX is a customizable track lighting system that works with standard main voltage.

It caters to various design needs with surface-mounted, suspended, recessed, and trimless options.
This offers many components, allowing you to create unique lighting configurations in any shape.

SURFACED RECESSED TRIMLESS SUSPENDED