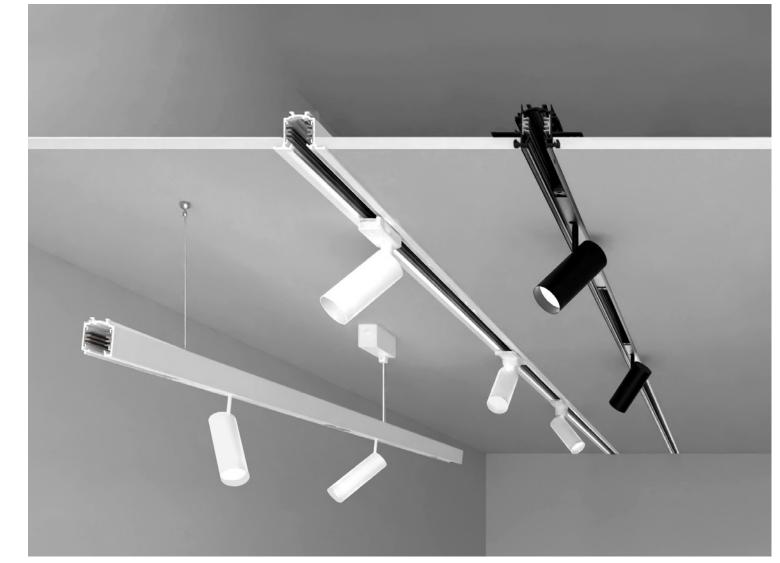

## TRAX

TRAX is a customizable track lighting system that works with standard main voltage.

It caters to various design needs with surface-mounted, suspended, recessed, and trimless options.
This offers many components, allowing you to create unique lighting configurations in any shape.

To seamlessly integrate into your space, tracks come in various lengths (1, 2, 3, and 4 meters) and colors (white, black, and gray).

Connect your desired luminaires with the compatible adapters for a functional and stylish lighting solution.