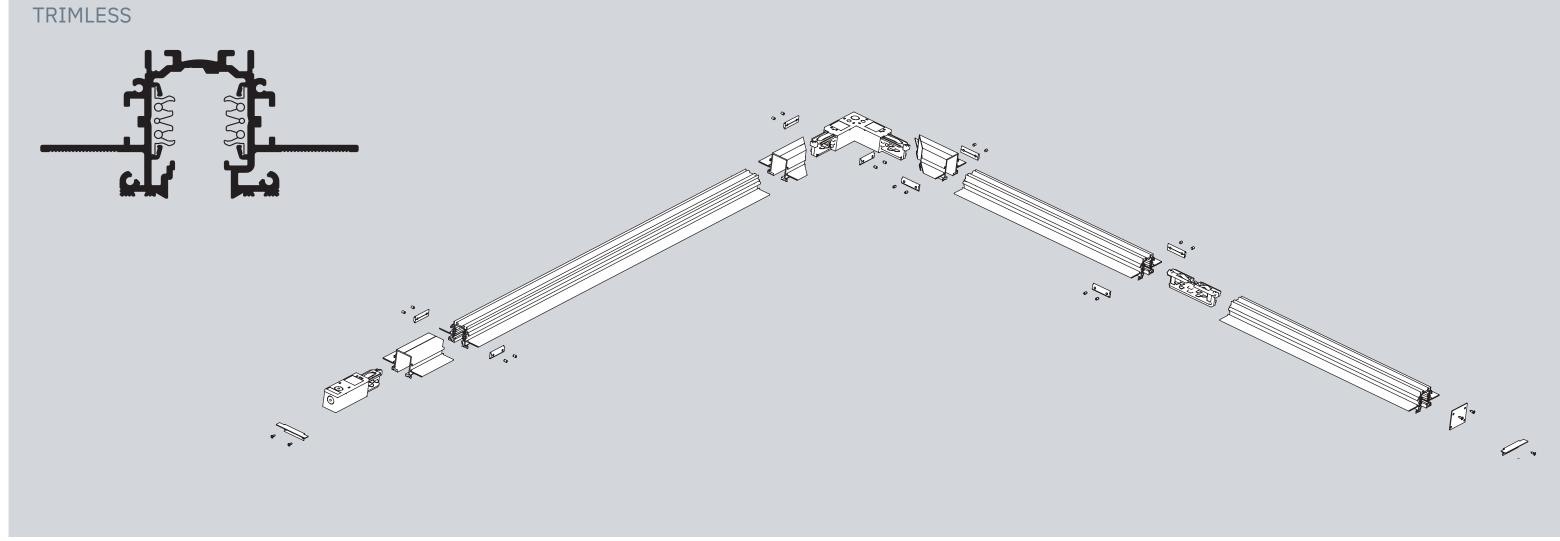

## TRAX

TRAX is a customizable track lighting system that works with standard main voltage.

It caters to various design needs with surface-mounted, suspended, recessed, and trimless options.
This offers many components, allowing you to create unique lighting configurations in any shape.

SURFACED RECESSED TRIMLESS SUSPENDED