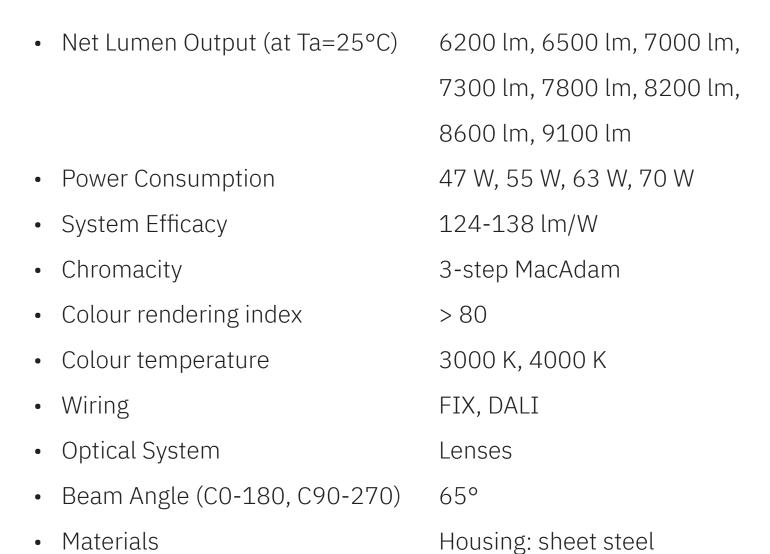

## SKAT Trax

The SKAT Trax luminaire offers unparalleled adjustability for your lighting needs. Unlike the other luminaires, SKAT boasts a wider range of light distribution options to perfectly suit your specific requirements. But the true standout feature is its adjustable lighting direction. The SKAT allows for horizontal swiveling of up to +/- 170° and even lets you adjust the optical parts themself by up to 90°. This incredible flexibility ensures you can direct light exactly where it's needed. Maintaining the TRAX system's hallmark of ease, it mounts quickly and hassle-free, making it an adaptable lighting solution for any space.