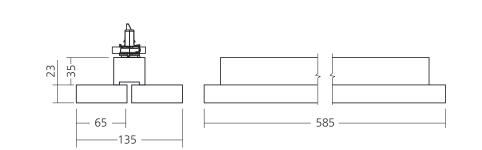

## SKAT Trax

The SKAT Trax luminaire offers unparalleled adjustability for your lighting needs. Unlike the other luminaires, SKAT boasts a wider range of light distribution options to perfectly suit your specific requirements. But the true standout feature is its adjustable lighting direction. The SKAT allows for horizontal swiveling of up to +/- 170° and even lets you adjust the optical parts themself by up to 90°. This incredible flexibility ensures you can direct light exactly where it's needed. Maintaining the TRAX system's hallmark of ease, it mounts quickly and hassle-free, making it an adaptable lighting solution for any space.