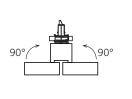

## SKAT Trax

The SKAT Trax luminaire offers unparalleled adjustability for your lighting needs. Unlike the other luminaires, SKAT boasts a wider range of light distribution options to perfectly suit your specific requirements. But the true standout feature is its adjustable lighting direction. The SKAT allows for horizontal swiveling of up to +/- 170° and even lets you adjust the optical parts themself by up to 90°. This incredible flexibility ensures you can direct light exactly where it's needed. Maintaining the TRAX system's hallmark of ease, it mounts quickly and hassle-free, making it an adaptable lighting solution for any space.