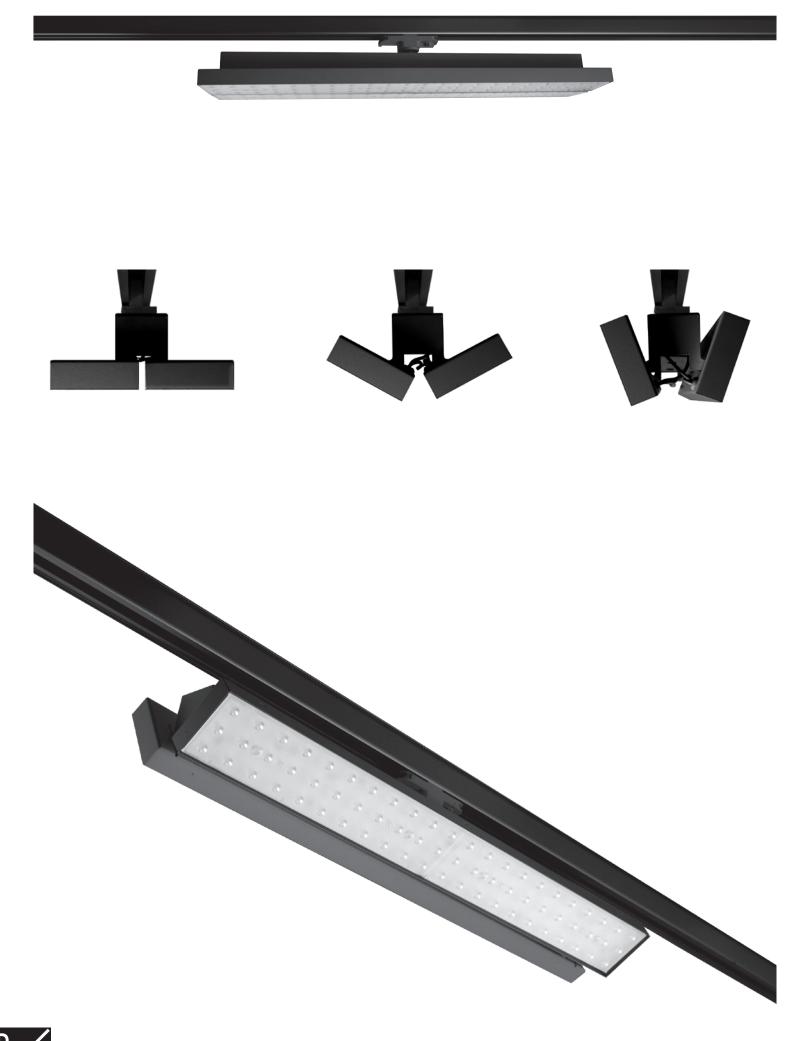

## SKAT Trax

The SKAT Trax luminaire offers unparalleled adjustability for your lighting needs. Unlike the other luminaires, SKAT boasts a wider range of light distribution options to perfectly suit your specific requirements. But the true standout feature is its adjustable lighting direction. The SKAT allows for horizontal swiveling of up to +/- 170° and even lets you adjust the optical parts themself by up to 90°. This incredible flexibility ensures you can direct light exactly where it's needed. Maintaining the TRAX system's hallmark of ease, it mounts quickly and hassle-free, making it an adaptable lighting solution for any space.