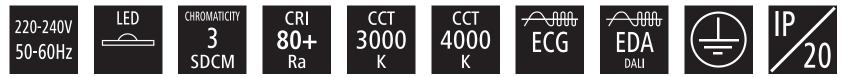

4800 lm, 4050 lm, 4300 lm,

5650 lm, 6000 lm

 Power Consumption 22 W, 30 W, 26 W, 37 W

 System Efficacy 148-165 lm/W

 Chromacity 3-step MacAdam

• Colour rendering index > 80

 Colour temperature 3000 K, 4000 K

 Wiring FIX, DALI

Lenses + black louvre Optical System

• Beam Angle (C0-180, C90-270)

 Materials Housing: sheet steel

Lenses: PMMA

Louvre: polycarbonate

Surface Finish

Black RAL 9005 • Service Lifetime (Ta 25°C) 100,000 hours/L80/B10

• Ambient Operating Temp.

From -25 °C to +35 °C

On Request

Asymmetric, Beam angle 65°