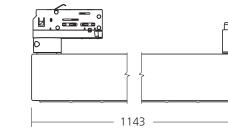

## MILINE SLIM Trax

The MILINE SLIM Trax luminaire is a versatile lighting solution offering style and functionality. Available in two lengths, 1200 mm, and 1500 mm, it can accommodate various lighting needs. Its unique optical design combines lenses and louvers to ensure optimal light distribution, while also providing you with the choice between three different distribution patterns to suit your specific requirements. The luminaire is easy to mount on the TRAX track system, making installation quick and hassle-free. With its simple design, the MILINE SLIM Trax luminaire is a great choice for various applications.