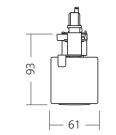

## MILINE SLIM Trax

The MILINE SLIM Trax luminaire is a versatile lighting solution offering style and functionality. Available in two lengths, 1200 mm, and 1500 mm, it can accommodate various lighting needs. Its unique optical design combines lenses and louvers to ensure optimal light distribution, while also providing you with the choice between three different distribution patterns to suit your specific requirements. The luminaire is easy to mount on the TRAX track system, making installation quick and hassle-free. With its simple design, the MILINE SLIM Trax luminaire is a great choice for various applications.