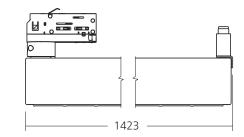

## MILINE SLIM Trax

The MILINE SLIM Trax luminaire is a versatile lighting solution offering style and functionality. Available in two lengths, 1200 mm, and 1500 mm, it can accommodate various lighting needs. Its unique optical design combines lenses and louvers to ensure optimal light distribution, while also providing you with the choice between three different distribution patterns to suit your specific requirements. The luminaire is easy to mount on the TRAX track system, making installation quick and hassle-free. With its simple design, the MILINE SLIM Trax luminaire is a great choice for various applications.