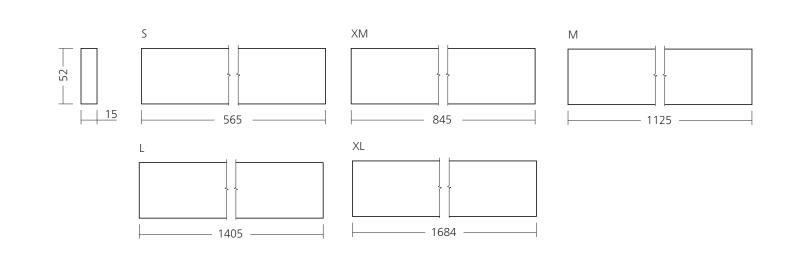

The LUVIAN caters to a variety of needs, offering five lengths to perfectly complement any setting. Suspended from the ceiling, it becomes a seamless addition, enhancing your space with a touch of understated luxury.