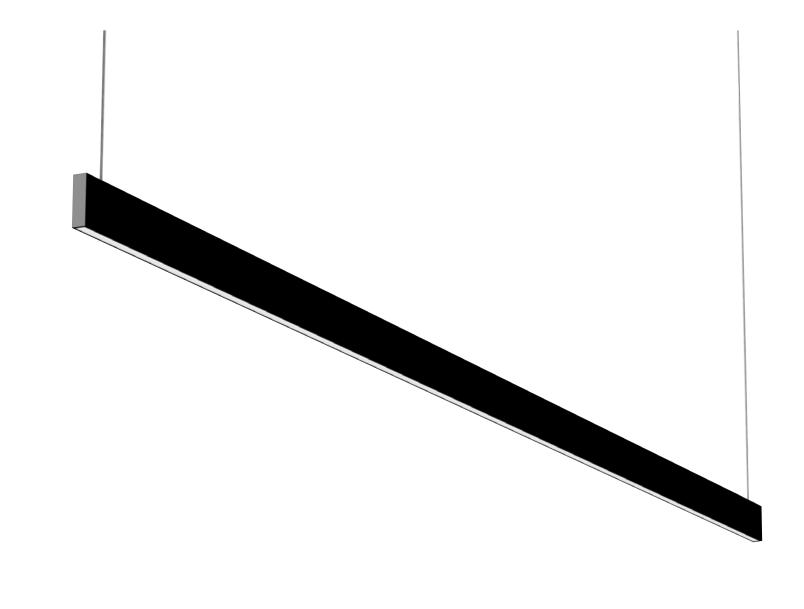

## LUVIAN

Introduce serenity into your space with the LUVIAN luminaire. Defined by its minimalist design, the LUVIAN prioritizes clean lines and functionality. Crafted from high-quality aluminum, its housing exudes a timeless elegance. Light is distributed directly through an opal diffuser, bathing your space in a clean and functional illumination.

The LUVIAN caters to a variety of needs, offering five lengths to perfectly complement any setting. Suspended from the ceiling, it becomes a seamless addition, enhancing your space with a touch of understated luxury.