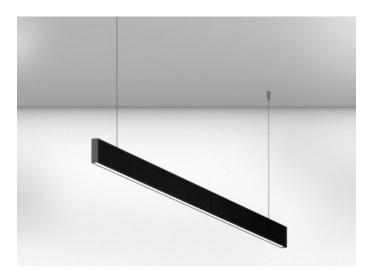

The LUVIAN caters to a variety of needs, offering five lengths to perfectly complement any setting. Suspended from the ceiling, it becomes a seamless addition, enhancing your space with a touch of understated luxury.