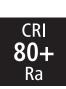

 Net Lumen Output (at Ta=25°C) 750 lm, 800 lm, 1100 lm,

1150 lm, 1550 lm, 1650 lm,

2000 lm, 2100 lm, 2300 lm,

2450 lm

> 80

Black

 Power Consumption 20 W, 25 W, 35 W, 40 W, 50 W

 System Efficacy 38-53 lm/W

 Chromacity 3-step MacAdam

Colour rendering index

 Colour temperature 3000 K, 4000 K

 Wiring FIX, DALI

 Optical System Opal diffuser

Housing: aluminium Materials

Diffuser: PMMA

Surface Finish