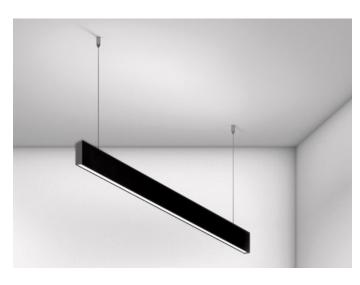

## LUVIAN D-I

The LUVIAN D-I luminaire is a paragon of minimalist elegance. Defined by its clean lines and functional design, the LUVIAN D-I prioritizes form following function. Crafted from high-quality aluminum, its housing exudes a timeless elegance.

Light is distributed in a balanced 50/50 direct-indirect fashion, bathing your space in a functional and inviting illumination. The LUVIAN D-I caters to a variety of needs, offering five lengths to perfectly complement any setting. Suspended from the ceiling, it becomes a seamless addition, enhancing your space with a touch of understated luxury.