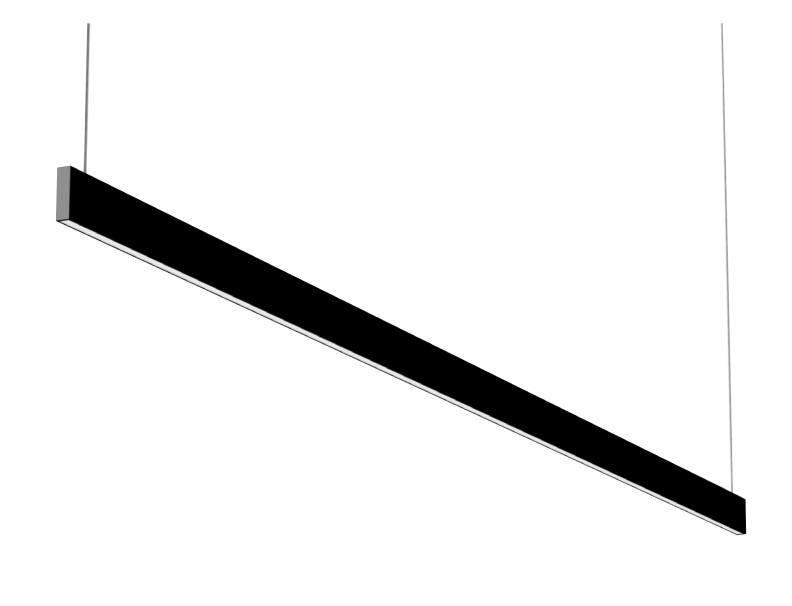

## LUVIAN D-I

The LUVIAN D-I luminaire is a paragon of minimalist elegance. Defined by its clean lines and functional design, the LUVIAN D-I prioritizes form following function. Crafted from high-quality aluminum, its housing exudes a timeless elegance.

Light is distributed in a balanced 50/50 direct-indirect fashion, bathing your space in a functional and inviting illumination. The LUVIAN D-I caters to a variety of needs, offering five lengths to perfectly complement any setting. Suspended from the ceiling, it becomes a seamless addition, enhancing your space with a touch of understated luxury.