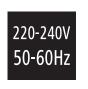

 Net Lumen Output (at Ta=25°C) 750 lm, 800 lm, 1100 lm,

1150 lm, 1550 lm, 1650 lm,

2000 lm, 2100 lm, 2300 lm,

2450 lm

> 80

Black

 Power Consumption 20 W, 25 W, 35 W, 40 W, 50 W

 System Efficacy 38-53 lm/W