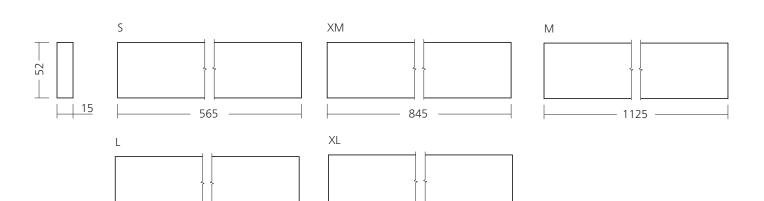

Light is distributed in a balanced 50/50 direct-indirect fashion, bathing your space in a functional and inviting illumination. The LUVIAN D-I caters to a variety of needs, offering five lengths to perfectly complement any setting. Suspended from the ceiling, it becomes a seamless addition, enhancing your space with a touch of understated luxury.