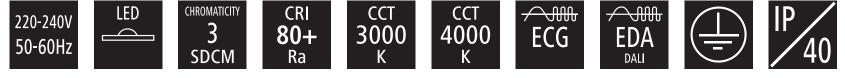

 Net Lumen Output (at Ta=25°C) 750 lm, 800 lm, 1100 lm,

1150 lm, 1550 lm, 1650 lm,

2000 lm, 2100 lm, 2300 lm,

2450 lm

> 80

Black

 Power Consumption 20 W, 25 W, 35 W, 40 W, 50 W

 System Efficacy 38-53 lm/W

 Chromacity 3-step MacAdam

Colour rendering index

 Colour temperature 3000 K, 4000 K

 Wiring FIX, DALI

 Optical System Opal diffuser

Housing: aluminium Materials

Diffuser: PMMA

Surface Finish

Service Lifetime (Ta 25°C)

• Ambient Operating Temp.

60,000 hours/L80/B10

From -25 °C to +35 °C