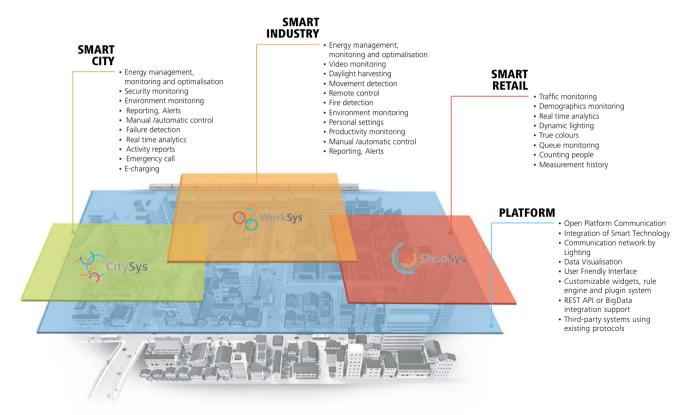

## **SMART SOLUTIONS**

Implementation of innovative solutions for improvement of safety and quality of our lives.

## SMART SOLUTIONS

Innovative and sustainable solutions

oms