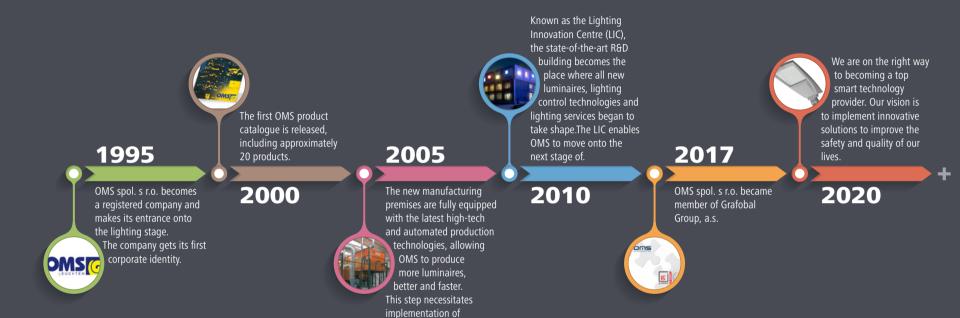

#### **Our facilities**

| OMS, a.s.               |                        |
|-------------------------|------------------------|
| Established             | 1995                   |
| Number of employees     | 300                    |
| Export                  | 87 %                   |
| Production surface area | 103,100 m <sup>2</sup> |
| LIC surface area        | 810 m <sup>2</sup>     |
| Office surface area     | 2,460 m <sup>2</sup>   |